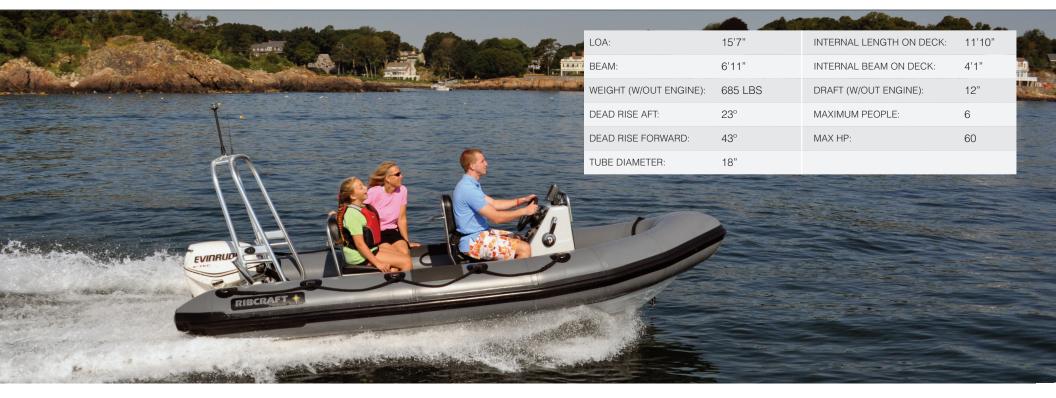

## PERFORMANCE SPECIFICATIONS



| Engine Comparison | HP | Engines | Propeller | Top Speed (MPH) | Top RPM |
|-------------------|----|---------|-----------|-----------------|---------|
| Honda             | 40 | 1       | Aluminum  | 25              | 5800    |
| Yamaha            | 40 | 1       | Aluminum  | 28              | 5900    |
| Honda             | 50 | 1       | Aluminum  | 30              | 6000    |
| Mercury           | 60 | 1       | Stainless | 38              | 5900    |
| Evinrude          | 60 | 1       | Aluminum  | 33              | 5800    |

The information and data contained in this performance bulletin is approximate and subject to many different factors and variables. It is provided as a guideline only and should not be relied upon as representative of actual performance. You boat's performan